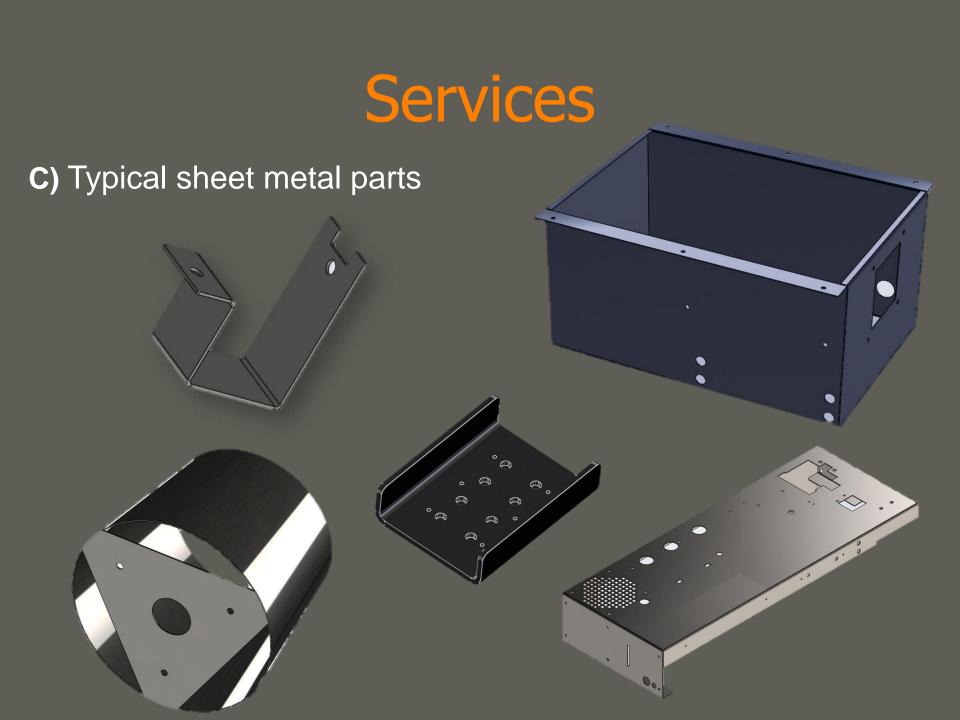

A) We pride ourselves with expertise in:

- Laser cutting
- Shearing (width max: 3000mm)
- Bending (width max: 3000mm )
- Welding
- Turnery
- Assembling of mechanical and/or electronic