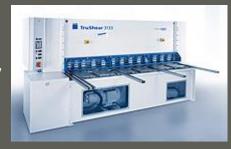

#### B) Our equipments:

TRUMATIC TRUMPF Laser Cutting;

ABKANT TRUMABED TRUMPF;

TRUMACUT TRUMPF Cutting Machine.