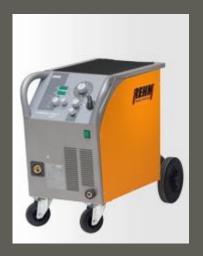

#### B) Our equipments:

MIG-MAG WELDING

VIG WELDING

TIG WELDING

POINT WELDING

All types of welding on stainless stell or basic steel, with equipments from producers like ESAB, REHM, FRONIUS